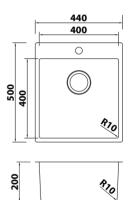

#### PST34SA

- Overall Size: 380 x 500 x 200mm
- Thickness:1.0mm
- Stainless Steel Grade: SUS304