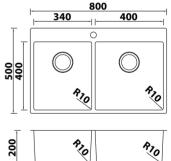

#### PS3440DA

- Overall Size: 800 x 440 x 200mm
- Thickness:1.0mm
- Stainless Steel Grade: SUS304