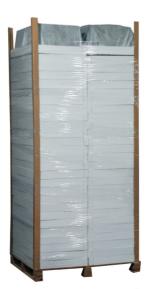

nless steel sink



#### **PS3434DA**



- Overall Size: 740 x 440 x 200mm
- Thickness:1.0mm
- Stainless Steel Grade: SUS304



#### PST3434DA



- Overall Size: 740 x 500 x 200mm
- Thickness:1.0mm
- Stainless Steel Grade: SUS304



#### PS3440DA



- Overall Size: 800 x 440 x 200mm
- Thickness:1.0mm
- Stainless Steel Grade: SUS304



#### PST3440DA



- Overall Size: 800 x 500mm x 200mm
- Thickness:1.0mm
- Stainless Steel Grade: SUS304





Fine Brushed Finishing

**Exquisite Appearance, Easy to Clean** 



R10 Tight Radius Corner

Modern design, maximized space use



Thick Sound Deadening Pad

Minimize noise

WIII III III ZG TIOK

Moisture-proof Coating

Anti-condensation

# **Product feature**



Material: SUS 304

1.0mm



# **Optional Accessories**

















## **Packing**





#### Installation

The below installation is only a guide.

Actual sink should be present to ensure perpect cut out.





Sincerity.

Profession,

**E**fficiency

Enthusiasm

Delight







JIANGMEN SPEED STAINLESS STEEL PRODUCT CO., LTD.

R&D · Handmade Sink · Drawn Sink · Sink Accessories

# SPEED Vietnam

VIETTA INDUSTRIES (VN) CO., LTD. Handmade Sink SPEED SINKWARE (VN) CO., LTD. Drawn Sink

http://www.speed-vietnam.com Email: speed@speedsink.com