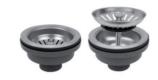

de: SUS304





### Stainless steel sink



#### **PS3434DA**



- Overall Size: 740 x 440 x 200mm
- Thickness:1.0mm
- Stainless Steel Grade: SUS304



#### PST3434DA



- Overall Size: 740 x 500 x 200mm
- Thickness:1.0mm
- Stainless Steel Grade: SUS304



#### PS3440DA



- Overall Size: 800 x 440 x 200mm
- Thickness:1.0mm
- Stainless Steel Grade: SUS304



#### PST3440DA



- Overall Size: 800 x 500mm x 200mm
- Thickness:1.0mm
- Stainless Steel Grade: SUS304





Fine Brushed Finishing

**Exquisite Appearance, Easy to Clean** 



R10 Tight Radius Corner

Modern design, maximized space use



Thick Sound Deadening Pad

Minimize noise

WIII III III ZG TIOK

Moisture-proof Coating

Anti-condensation

# **Product feature**



Material: SUS 304

1.0mm



# **Optional Accessories**

















## **Packing**





#### Installation

The below installation is only a guide.

Actual sink should be present to ensure perpect cut out.





Sincerity.

Profession,

**E**fficiency

Enthusiasm

Delight







JIANGMEN SPEED STAINLESS STEEL PRODUCT CO., LTD.

R&D · Handmade Sink · Drawn Sink · Sink Accessories

# SPEED Vietnam

VIETTA INDUSTRIES (VN) CO., LTD. Handmade Sink SPEED SINKWARE (VN) CO., LTD. Drawn Sink

http://www.speed-vietnam.com Email: speed@speedsink.com