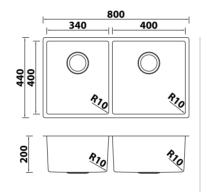

#### PS3440DA

- Overall Size: 800 x 440 x 200mm
- Thickness:1.0mm
- Stainless Steel Grade: SUS304