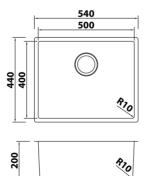

## PS50SA

- Overall Size: 540 x 440 x 200mm
- Thickness:1.0mm
- Stainless Steel Grade: SUS304