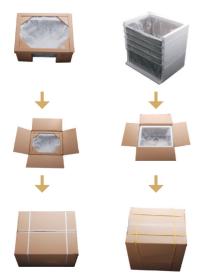

ainless steel sink



#### **PS3434DA**



- Overall Size: 740 x 440 x 200mm
- Thickness:1.0mm
- Stainless Steel Grade: SUS304



#### PST3434DA



- Overall Size: 740 x 500 x 200mm
- Thickness:1.0mm
- Stainless Steel Grade: SUS304



#### PS3440DA



- Overall Size: 800 x 440 x 200mm
- Thickness:1.0mm
- Stainless Steel Grade: SUS304



#### PST3440DA



- Overall Size: 800 x 500mm x 200mm
- Thickness:1.0mm
- Stainless Steel Grade: SUS304





Fine Brushed Finishing

**Exquisite Appearance, Easy to Clean** 



R10 Tight Radius Corner

Modern design, maximized space use



Thick Sound Deadening Pad

Minimize noise

WIII III III ZG TIOK

Moisture-proof Coating

Anti-condensation

# **Product feature**



Material: SUS 304

1.0mm



# **Optional Accessories**

















## **Packing**





#### Installation

The below installation is only a guide.

Actual sink should be present to ensure perpect cut out.





Sincerity.

Profession,

**E**fficiency

Enthusiasm

Delight







JIANGMEN SPEED STAINLESS STEEL PRODUCT CO., LTD.

R&D · Handmade Sink · Drawn Sink · Sink Accessories

# SPEED Vietnam

VIETTA INDUSTRIES (VN) CO., LTD. Handmade Sink SPEED SINKWARE (VN) CO., LTD. Drawn Sink

http://www.speed-vietnam.com Email: speed@speedsink.com