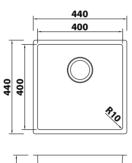

#### PS40SA

- Overall Size: 440 x 440 x 200mm
- Thickness:1.0mm
- Stainless Steel Grade: SUS304