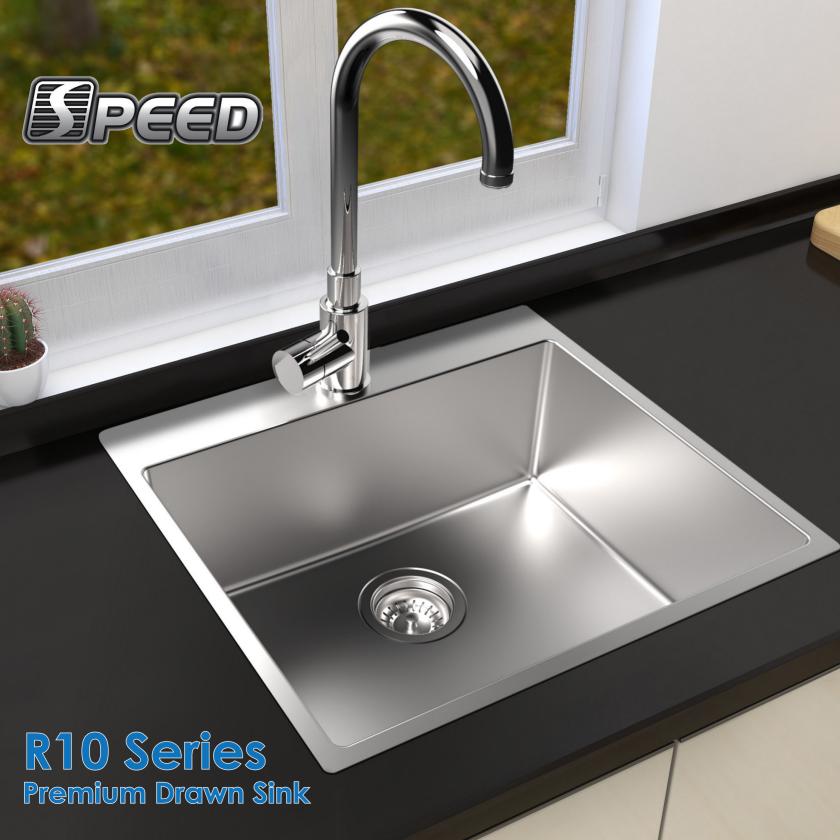

### Stainless steel sink

#### PST3440DA

- Overall Size: 800 x 500mm x 200mm
- Thickness:1.0mm
- Stainless Steel Grade: SUS304

Fine Brushed Finishing

**Exquisite Appearance, Easy to Clean** 

R10 Tight Radius Corner

Modern design, maximized space use

Thick Sound Deadening Pad

Minimize noise

WIII III III ZG TIOK

Moisture-proof Coating

Anti-condensation