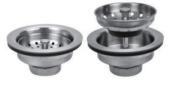

teel Grade: SUS304





### Stainless steel sink



#### **PS3434DA**



- Overall Size: 740 x 440 x 200mm
- Thickness:1.0mm
- Stainless Steel Grade: SUS304



#### PST3434DA



- Overall Size: 740 x 500 x 200mm
- Thickness:1.0mm
- Stainless Steel Grade: SUS304



#### PS3440DA



- Overall Size: 800 x 440 x 200mm
- Thickness:1.0mm
- Stainless Steel Grade: SUS304



#### PST3440DA



- Overall Size: 800 x 500mm x 200mm
- Thickness:1.0mm
- Stainless Steel Grade: SUS304





Fine Brushed Finishing

**Exquisite Appearance, Easy to Clean** 



R10 Tight Radius Corner

Modern design, maximized space use



Thick Sound Deadening Pad

Minimize noise

WIII III III ZG TIOK

Moisture-proof Coating

Anti-condensation

# **Product feature**



Material: SUS 304

1.0mm



# **Optional Accessories**

















## **Packing**





#### Installation

The below installation is only a guide.

Actual sink should be present to ensure perpect cut out.





Sincerity.

Profession,

**E**fficiency

Enthusiasm

Delight







JIANGMEN SPEED STAINLESS STEEL PRODUCT CO., LTD.

R&D · Handmade Sink · Drawn Sink · Sink Accessories

# SPEED Vietnam

VIETTA INDUSTRIES (VN) CO., LTD. Handmade Sink SPEED SINKWARE (VN) CO., LTD. Drawn Sink

http://www.speed-vietnam.com Email: speed@speedsink.com