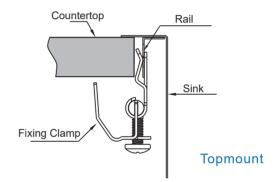

#### Installation

The below installation is only a guide.

Actual sink should be present to ensure perpect cut out.

Sincerity.

Profession,

**E**fficiency

Enthusiasm

Delight