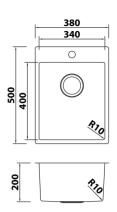

#### PST34SA

- Overall Size: 380 x 500 x 200mm
- Thickness:1.0mm
- Stainless Steel Grade: SUS304