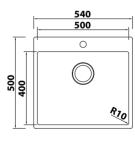

## PS50SA

- Overall Size: 540 x 440 x 200mm
- Thickness:1.0mm
- Stainless Steel Grade: SUS304

#### PST50SA

- Overall Size: 540 x 500mm x 200mm
- Thickness:1.0mm
- Stainless Steel Grade: SUS304