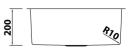

#### PST3440DA

- Overall Size: 800 x 500mm x 200mm
- Thickness:1.0mm
- Stainless Steel Grade: SUS304

Fine Brushed Finishing

**Exquisite Appearance, Easy to Clean** 

R10 Tight Radius Corner

Modern design, maximized space use