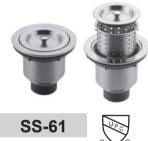

rade: SUS304





### Stainless steel sink



#### **PS3434DA**



- Overall Size: 740 x 440 x 200mm
- Thickness:1.0mm
- Stainless Steel Grade: SUS304



#### PST3434DA



- Overall Size: 740 x 500 x 200mm
- Thickness:1.0mm
- Stainless Steel Grade: SUS304



#### PS3440DA



- Overall Size: 800 x 440 x 200mm
- Thickness:1.0mm
- Stainless Steel Grade: SUS304



#### PST3440DA



- Overall Size: 800 x 500mm x 200mm
- Thickness:1.0mm
- Stainless Steel Grade: SUS304





Fine Brushed Finishing

**Exquisite Appearance, Easy to Clean** 



R10 Tight Radius Corner

Modern design, maximized space use



Thick Sound Deadening Pad

Minimize noise

WIII III III ZG TIOK

Moisture-proof Coating

Anti-condensation

# **Product feature**



Material: SUS 304

1.0mm



# **Optional Accessories**

















## **Packing**





#### Installation

The below installation is only a guide.

Actual sink should be present to ensure perpect cut out.





Sincerity.

Profession,

**E**fficiency

Enthusiasm

Delight







JIANGMEN SPEED STAINLESS STEEL PRODUCT CO., LTD.

R&D · Handmade Sink · Drawn Sink · Sink Accessories

# SPEED Vietnam

VIETTA INDUSTRIES (VN) CO., LTD. Handmade Sink SPEED SINKWARE (VN) CO., LTD. Drawn Sink

http://www.speed-vietnam.com Email: speed@speedsink.com