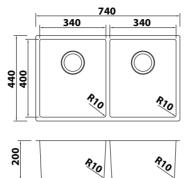

#### **PS3434DA**

- Overall Size: 740 x 440 x 200mm
- Thickness:1.0mm
- Stainless Steel Grade: SUS304