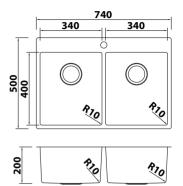

#### PST3434DA

- Overall Size: 740 x 500 x 200mm
- Thickness:1.0mm
- Stainless Steel Grade: SUS304