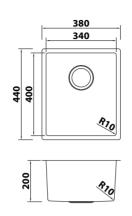

#### PS34SA

- Overall Size: 380 x 440 x 200mm
- Thickness:1.0mm
- Stainless Steel Grade: SUS304